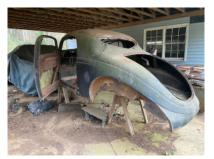

My name is Cheryl Schroeder and I am the executor of my father's estate in McDonough, GA. My father collected old cars his whole life and now that he is passed, they have become my responsibility.

While he had several 1936 Fords, a 33 and a 34 Dodge, I am writing to you today because of his 1936 Studebaker. He purchased it on ebay in December 2008 and began a frame off restoration. As he became ill, all restoration efforts stopped and the car has been sitting idle on the property ever since.

As we are researching this car, we believe it to be fairly rare but you would know more about that than I. As you can see from the pictures, it has been completely dismantled. The frame has been rebuilt, he acquired a motor and transmission (missing from the original car in 2008) and has purchased numerous chrome and accessory pieces. The body parts are in good shape, no rust. Also there are additional parts I have not taken pictures of but are available to go with the car.