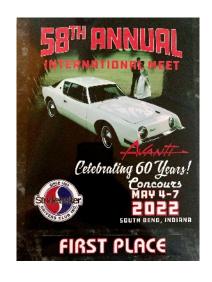

Hi folks,

Below is the link to the photos taken at the 58th Studebaker International Meet in South Bend, Indiana.

The weather was cool and often rainy, but the sun came out for the car show on Saturday. Our son Eric accompanied us and was thrilled to drive our (soon to be his) green 1941 Champion (Sweet Pea) around South Bend's landmarks and participate in his first International Meet. All photos by Eric Lee. If you click on the individual photos they will get bigger and you can scroll through them individually. Please feel free to share with the other members or include the link in the next Hillholder.

https://photos.google.com/share/AF1QipPK0m1ay 4ztcddlm1RURycFj6YHABAdUkifZ6yH1YdXn9 16bLLxqguMdxqDDuiw6A?key=U2tmazVpMjl Mdk8tbzhiRWtFRFh5UzlVMTd5TVpn

Also, Ann's 1941 Champion won a 1st place trophy at the IM. I've included a photo of her car in front of the Studebaker Family's Tippecanoe Place and of the trophy