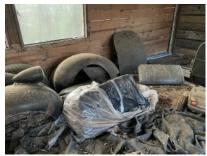

My name is Cheryl Schroeder and I am the executor of my father's estate in McDonough, GA. My father collected old cars his whole life and now that he is passed, they have become my responsibility.

While he had several 1936 Fords, a 33 and a 34 Dodge, I am writing to you today because of his 1936 Studebaker. He purchased it on ebay in December 2008 and began a frame off restoration. As he became ill, all restoration efforts stopped and the car has been sitting idle on the property ever since.

As we are researching this car, we believe it to be fairly rare but you would know more about that than I. As you can see from the pictures, it has been completely dismantled. The frame has been rebuilt, he acquired a motor and transmission (missing from the original car in 2008) and has purchased numerous chrome and accessory pieces. The body parts are in good shape, no rust. Also there are additional parts I have not taken pictures of but are available to go with the car.

We will be posting this car on Ebay in the coming weeks and will be accepting offers and available to show the car this weekend (April 2-3) in McDonough. We live in Florida and will be shipping it to our home, but the price will go up. I would appreciate your help and knowledge in selling this car on behalf of the estate. It would mean a lot to have this car go to someone in your club who would really appreciate it.