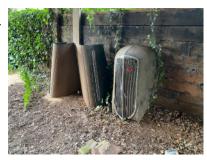

My name is Cheryl Schroeder and I am the executor of my father's estate in McDonough, GA. My father collected old cars his whole life and now that he is passed, they have become my responsibility.

While he had several 1936 Fords, a 33 and a 34 Dodge, I am writing to you today because of his 1936 Studebaker. He purchased it on ebay in December 2008 and began a frame off restoration. As he became ill, all restoration efforts stopped and the car has been sitting idle on the property ever since.

As we are researching this car, we believe it to be fairly rare but you would know more about that than I. As you can see from the pictures, it has been completely dismantled. The frame has been rebuilt, he acquired a motor and transmission (missing from the original car in 2008) and has purchased numerous chrome and accessory pieces. The body parts are in good shape, no rust. Also there are additional parts I have not taken pictures of but are available to go with the car.