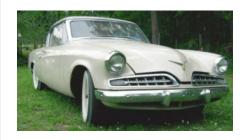

### June Meeting Photos

Photo by Marsha Byrd

**Attendance:** Twenty-three people were able to attend today and we had four Studebakers in the parking lot, including Bill's "magnificent" ebony 1964 GT Hawk, Frank's Petru's "pristine" 1978 Avanti, Alan Ziglin's "immaculate" 1951 Commander Starlight, Ann Lee's award-winning 1941 Champion (*Sweet Pea*) and our guest Ryan Howell's impressive 1952 Commander sedan. Also drawing attention was a beautiful 1956 Thunderbird driven by Bruce Hawley.