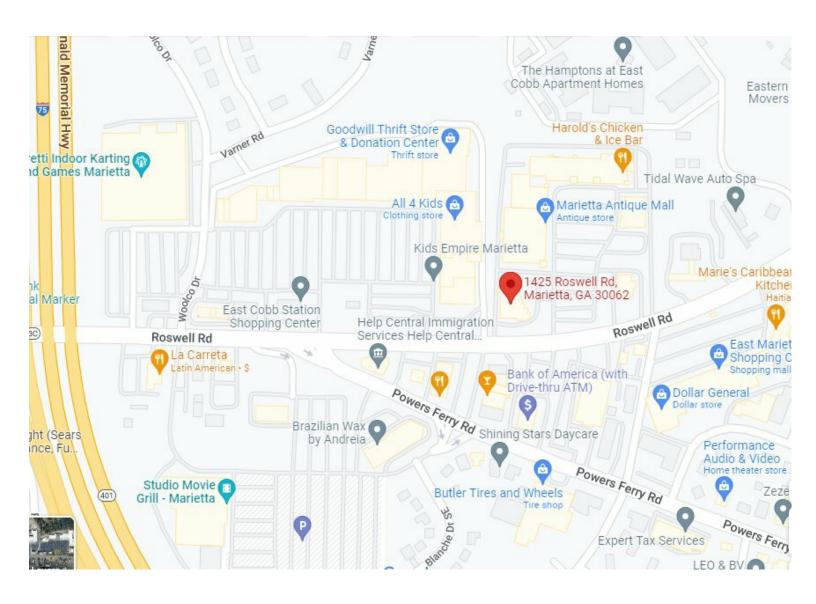

Address: 1425 Roswell Rd., Marietta, GA 30062. Phone: 770-791-3201

Hosts: Tim & Guadalupe Taylor. Phone: 404-512-7431 Email: studebiker@hotmail.com

#### Detailed Map for Williamson Brothers BBQ, 1425 Roswell Rd., Marietta, GA