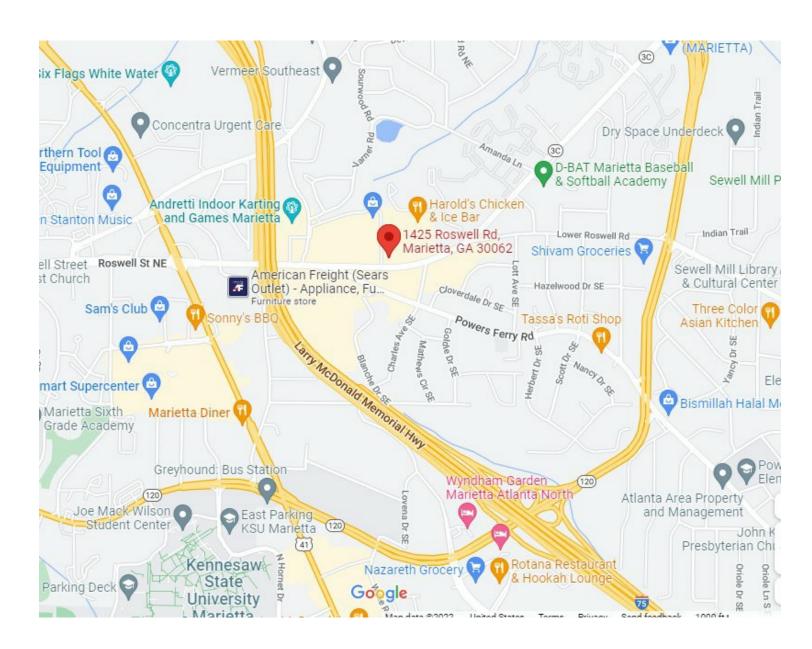

#### High-Level Map

A more detailed map appears on the next page

#### Detailed Map for Williamson Brothers BBQ, 1425 Roswell Rd., Marietta, GA