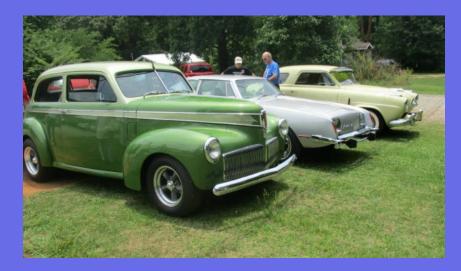

Photos from the June meeting.

More on pages 5 and 6.

Our next meeting for 2022 will take place on Sunday, August 7, at Williamson Brothers BBQ Restaurant in Marietta.. See details on page 9.

### June Meeting Photos

Photo by Marsha Byrd