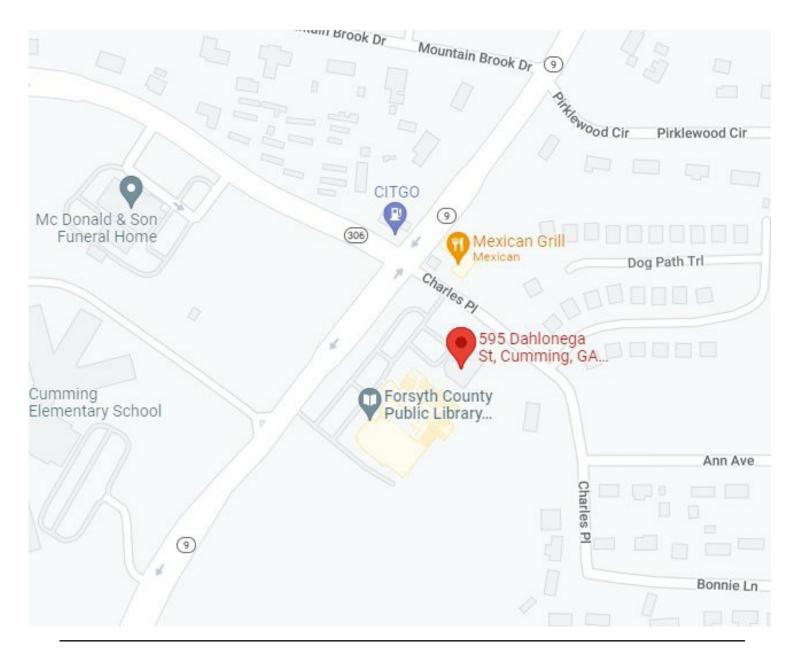

Alann Ziglin provided these photos from the October meeting/pot luck.

More photos on page 5.

Our next and final meeting for 2022 will take place on Sunday, December 4, at Forsyth County Senior Services at Charles Place in Cumming. See details on page 7.

#### The meeting was adjourned at 4:00 p.m.

**Our Next chapter meeting** is on December 4<sup>th</sup> in Cumming, GA, and will be hosted by Loren and Nelen Nelson. View the details on page 7 of this Hillholder.