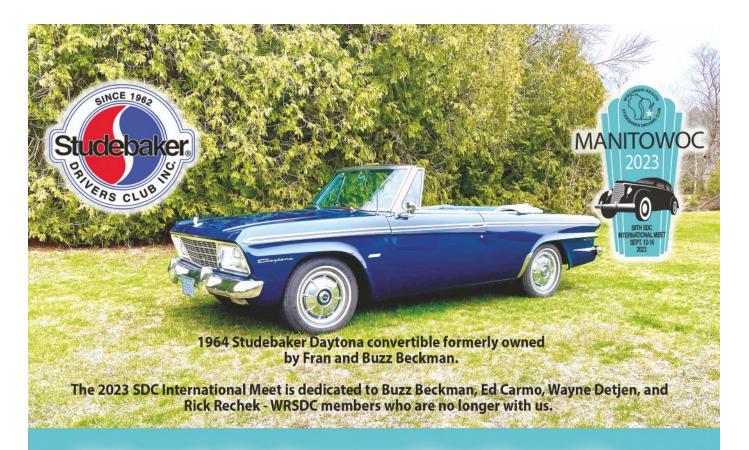

Alann Ziglin provided these photos from the October meeting/pot luck.

More photos on page 5.

Our next and final meeting for 2022 will take place on Sunday, December 4, at Forsyth County Senior Services at Charles Place in Cumming. See details on page 7.

# The HILLHOLDER

The official newsletter of the North Georgia Chapter SDC

The meeting took place at the Bethlehem United Methodist Church in Bethlehem, GA.

Billy & Charleen Carey's '57 Commander Alan & Rochelle Ziglin's '51 Starlight Coupe Lenny & Phyllis Major's '63 Avanti

**Photos by Alan Ziglin** 