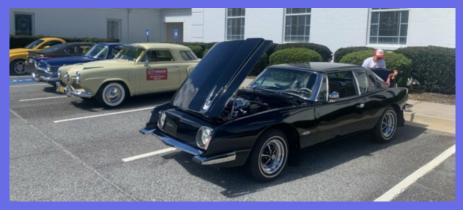

Alann Ziglin provided these photos from the October meeting/pot luck.

More photos on page 5.

Our next and final meeting for 2022 will take place on Sunday, December 4, at Forsyth County Senior Services at Charles Place in Cumming. See details on page 7.

**Photos by Alan Ziglin** 

# October Meeting Photos By Wayne and Terry Ziemer